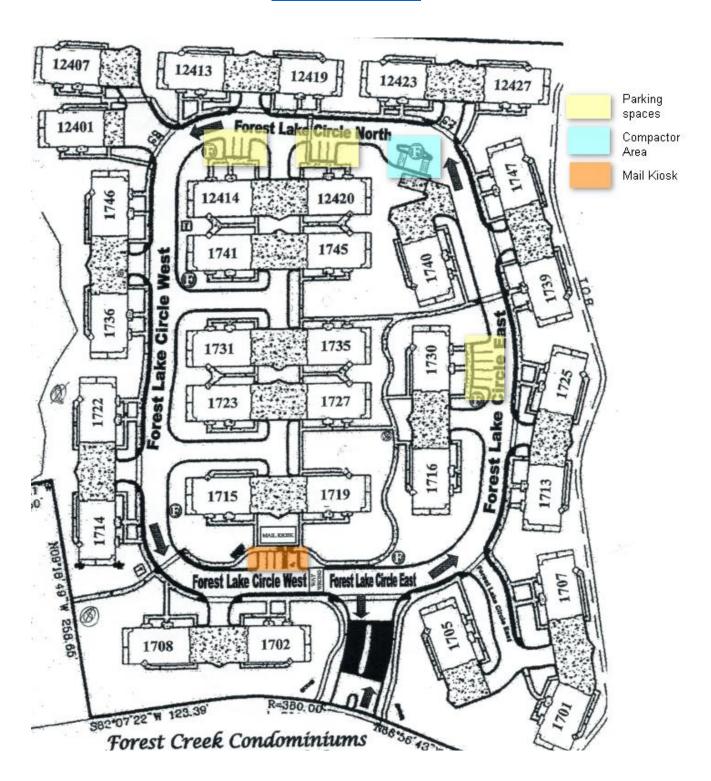

- The posted speed limit for our roads is 10 mph.
- Forest Lake Circle is a ONE-WAY street that travels in a counter-clockwise direction.
- Residents are encouraged to park in their garage or the reserved space for their unit that is located immediately adjacent to their garage.
  - o Residents are encouraged to not routinely park in spaces reserved for guest parking.
- Residents and guests are prohibited from parking RV's, trailers, campers, boats and commercial vehicles on condominium property, except when parked within the garage area.
- Guest parking is limited to 2 vehicles at a time.

2/7/18

- Guest Parking is permitted only in designated spaces along the right-hand side of Forest Lake Circle where the curb is painted white.
- 3 additional quest parking areas are available (see enclosed map)
- o Additional guest parking may be available at the Kernan Forest amenities center.
- Parking is not permitted along any yellow painted curb or anywhere posted as "No Parking".
  - o Compactor area is for drop off only and parking of vehicles is prohibited
  - Mail kiosk parking is for mail pick up / drop off only
- Vehicles with modified exhaust should be operated to minimize noise to avoid nuisance complaints.